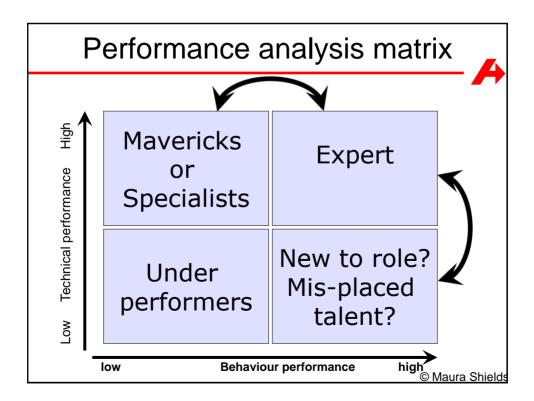

| Is a skills framework used in this management activity? | We use it now | We want to use it |
|---------------------------------------------------------|---------------|-------------------|
| Recruit + assess                                        | Y / N         | Y / N             |
| Develop                                                 | Y / N         | Y / N             |
| Manage performance                                      | Y / N         | Y / N             |
| Promote                                                 | Y / N         | Y / N             |
| Departure                                               | Y / N         | Y / N             |











| Contributing BA profile            |              |              |             |              |              |                |               |   |
|------------------------------------|--------------|--------------|-------------|--------------|--------------|----------------|---------------|---|
|                                    |              |              |             |              |              |                |               |   |
| ↓                                  | 1.<br>Follow | 2.<br>Assist | 3.<br>Apply | 4.<br>Enable | 5.<br>Ensure | 6.<br>Initiate | 7.<br>Inspire |   |
| Business<br>process<br>improvement |              |              |             |              |              |                |               |   |
| Business risk management           |