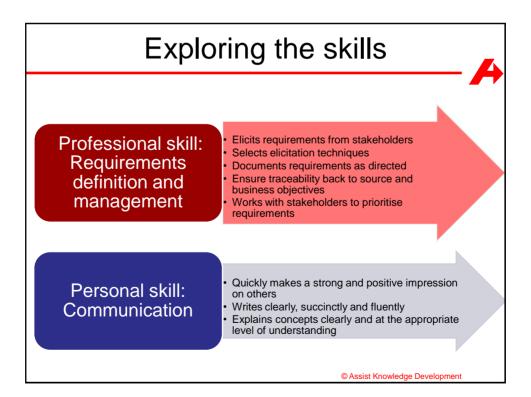

| Is a skills framework used in this management activity? | We use it now | We want to use it |
|---------------------------------------------------------|---------------|-------------------|
| Recruit + assess                                        | Y / N         | Y / N             |
| Develop                                                 | Y / N         | Y / N             |
| Manage performance                                      | Y / N         | Y / N             |
| Promote                                                 | Y / N         | Y / N             |
| Departure                                               | Y / N         | Y / N             |











| Contributing BA profile            |              |              |             |              |              |                |               |   |
|------------------------------------|--------------|--------------|-------------|--------------|--------------|----------------|---------------|---|
|                                    |              |              |             |              |              |                |               |   |
| ↓                                  | 1.<br>Follow | 2.<br>Assist | 3.<br>Apply | 4.<br>Enable | 5.<br>Ensure | 6.<br>Initiate | 7.<br>Inspire |   |
| Business<br>process<br>improvement |              |              |             |              |              |                |               |   |
| Business risk management           |