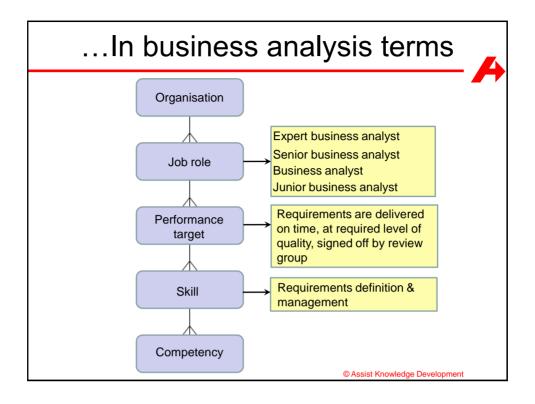

| Is a skills framework used in this management activity? | We use it now | We want to use it |
|---------------------------------------------------------|---------------|-------------------|
| Recruit + assess                                        | Y / N         | Y / N             |
| Develop                                                 | Y / N         | Y / N             |
| Manage performance                                      | Y / N         | Y / N             |
| Promote                                                 | Y / N         | Y / N             |
| Departure                                               | Y / N         | Y / N             |











| Contributing BA profile            |              |              |             |              |              |                |               |   |
|------------------------------------|--------------|--------------|-------------|--------------|--------------|----------------|---------------|---|
|                                    |              |              |             |              |              |                |               |   |
| ↓                                  | 1.<br>Follow | 2.<br>Assist | 3.<br>Apply | 4.<br>Enable | 5.<br>Ensure | 6.<br>Initiate | 7.<br>Inspire |   |
| Business<br>process<br>improvement |              |              |             |              |              |                |               |   |
| Business risk management           |