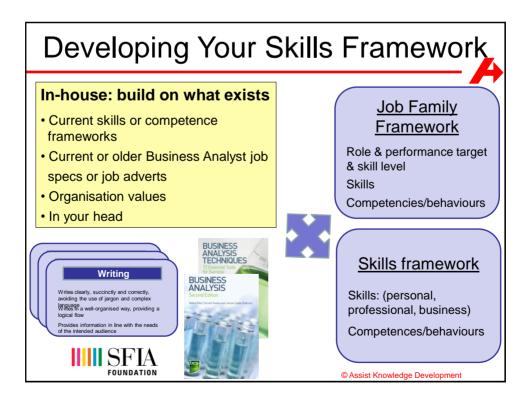

| Is a skills framework used in this management activity? | We use it now | We want to use it |
|---------------------------------------------------------|---------------|-------------------|
| Recruit + assess                                        | Y / N         | Y / N             |
| Develop                                                 | Y / N         | Y / N             |
| Manage performance                                      | Y / N         | Y / N             |
| Promote                                                 | Y / N         | Y / N             |
| Departure                                               | Y / N         | Y / N             |











| Contributing BA profile            |              |              |             |              |              |                |               |   |
|------------------------------------|--------------|--------------|-------------|--------------|--------------|----------------|---------------|---|
|                                    |              |              |             |              |              |                |               |   |
| ↓                                  | 1.<br>Follow | 2.<br>Assist | 3.<br>Apply | 4.<br>Enable | 5.<br>Ensure | 6.<br>Initiate | 7.<br>Inspire |   |
| Business<br>process<br>improvement |              |              |             |              |              |                |               |   |
| Business risk management           |