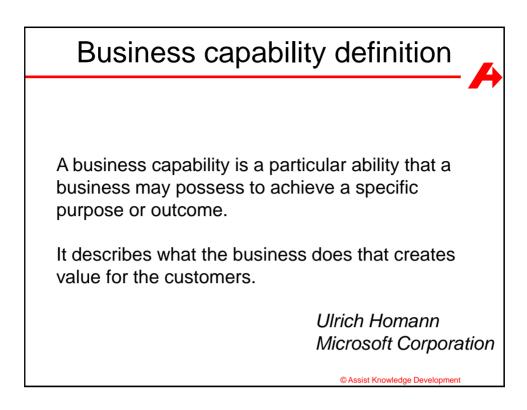

| Is a skills framework used in this management activity? | We use it now | We want to use it |
|---------------------------------------------------------|---------------|-------------------|
| Recruit + assess                                        | Y / N         | Y / N             |
| Develop                                                 | Y / N         | Y / N             |
| Manage performance                                      | Y / N         | Y / N             |
| Promote                                                 | Y / N         | Y / N             |
| Departure                                               | Y / N         | Y / N             |











| Contributing BA profile            |              |              |             |              |