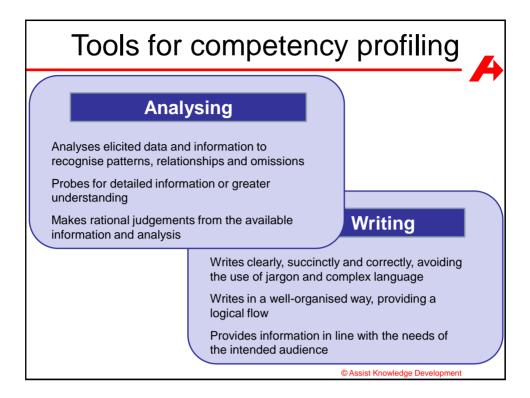

| Is a skills framework used in this management activity? | We use it now | We want to use it |
|---------------------------------------------------------|---------------|-------------------|
| Recruit + assess                                        | Y / N         | Y / N             |
| Develop                                                 | Y / N         | Y / N             |
| Manage performance                                      | Y / N         | Y / N             |
| Promote                                                 | Y / N         | Y / N             |
| Departure                                               | Y / N         | Y / N             |











| Contributing BA profile            |              |              |             |              |              |                |               |   |
|------------------------------------|--------------|--------------|-------------|--------------|--------------|----------------|---------------|---|
|                                    |              |              |             |              |              |                |               |   |
| ↓                                  | 1.<br>Follow | 2.<br>Assist | 3.<br>Apply | 4.<br>Enable | 5.<br>Ensure | 6.<br>Initiate | 7.<br>Inspire |   |
| Business<br>process<br>improvement |              |              |             |              |              |                |               |   |
| Business risk management           |