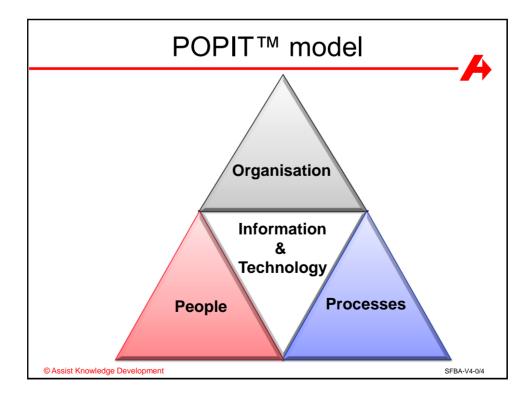

| Is a skills framework used in this management activity? | We use it now | We want to use it |
|---------------------------------------------------------|---------------|-------------------|
| Recruit + assess                                        | Y / N         | Y / N             |
| Develop                                                 | Y / N         | Y / N             |
| Manage performance                                      | Y / N         | Y / N             |
| Promote                                                 | Y / N         | Y / N             |
| Departure                                               | Y / N         | Y / N             |











| Contributing BA profile            |              |              |             |              |