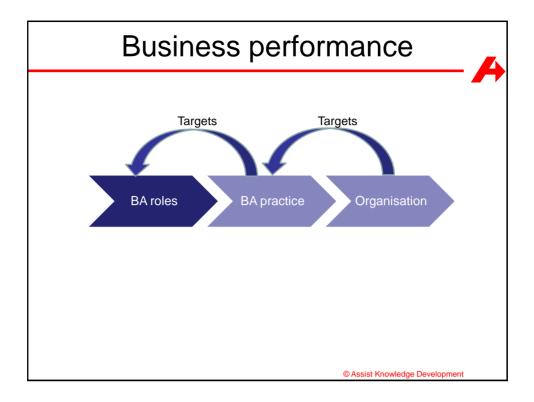

| Is a skills framework used in this management activity? | We use it now | We want to use it |
|---------------------------------------------------------|---------------|-------------------|
| Recruit + assess                                        | Y / N         | Y / N             |
| Develop                                                 | Y / N         | Y / N             |
| Manage performance                                      | Y / N         | Y / N             |
| Promote                                                 | Y / N         | Y / N             |
| Departure                                               | Y / N         | Y / N             |











| Contributing BA profile            |              |              |             |              |              |