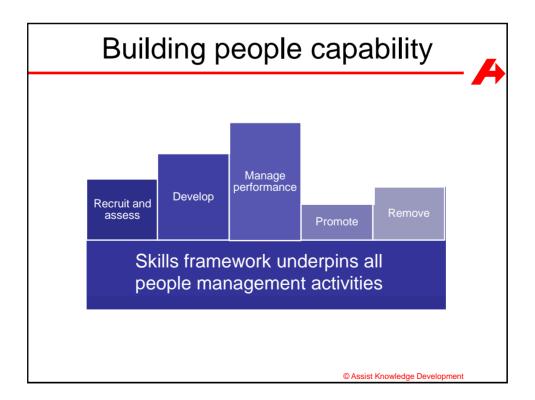

| Is a skills framework used in this management activity? | We use it now | We want to use it |
|---------------------------------------------------------|---------------|-------------------|
| Recruit + assess                                        | Y / N         | Y / N             |
| Develop                                                 | Y / N         | Y / N             |
| Manage performance                                      | Y / N         | Y / N             |
| Promote                                                 | Y / N         | Y / N             |
| Departure                                               | Y / N         | Y / N             |